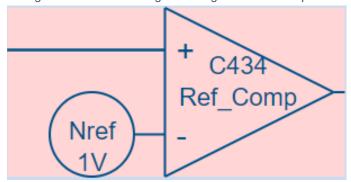

## **Block Diagram**

Figure 1 provides a block diagram of the C434 component which can be integrated with system power rails on the AmP device for additional logic and state machine solutions.

Figure 1. C434 block diagram configured as 1V comparator