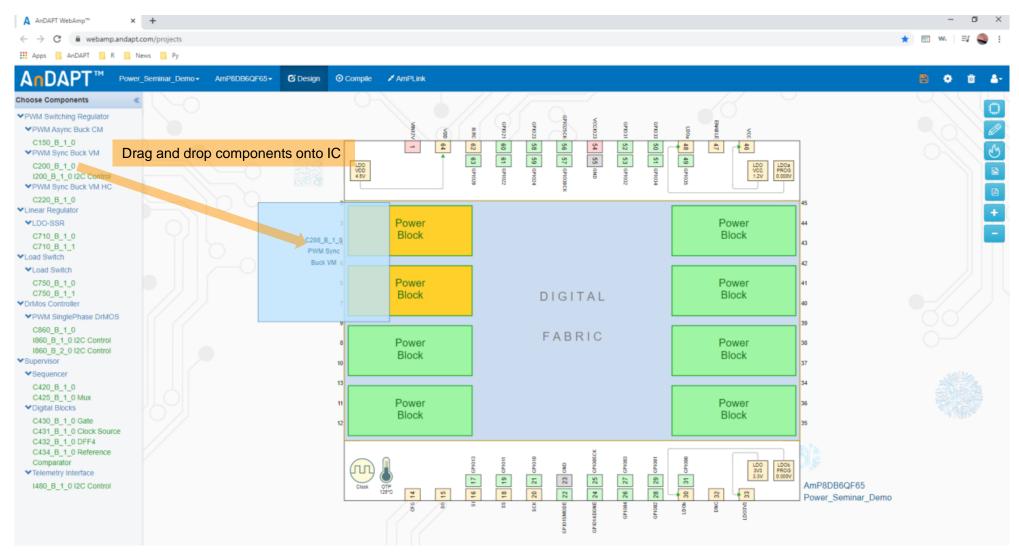

## **AnDAPT: Getting Started**





### WebAmp Access

Web Tools page gives access to:

- WebAdapter
- WebAmp
- · How to videos, guides and more





### WebAmp for On-Demand Power Solution





#### **Choose Base Silicon**





# **Design Your IC**





#### **On-Board Clocks**





On-board clock with 2 oscillators (500 kHz - 32

### **Drag and Drop Library Components**





### **Integrate More Rails**



Customize IC within minutes. This example includes:

• 1x 6 A synchronous buck regulator



## Wire Connections and Naming Signals





### **Power Component Options**





#### **Synchronous Buck Details**





#### **Bill of Materials**





### **Explore Detailed Component Parameters**





## Compensator Tuning and Stability Analysis





## **Efficiency Determination**



Inbuilt efficiency plots features:Eval board PCB parasitics



# Demo Example (8x8 Package IC)





#### IC Pinout View for Schematic Design





### **IC Package Thermal View**





#### **Auto Custom Datasheet Generation**





## Design Compilation and File Generation





**Additional Information** 

Website: <u>andapt.com</u>

Register: <u>andapt.com/register</u>

Datasheets: