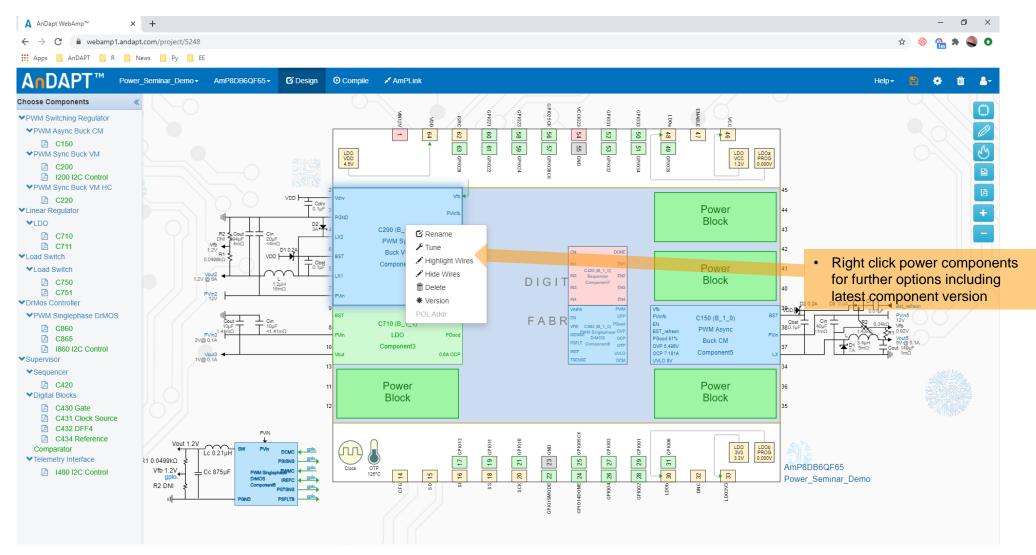

## **AnDAPT: Getting Started**





### WebAmp Access

Web Tools page gives access to:

- WebAdapter
- WebAmp
- · How to videos, guides and more





### WebAmp for On-Demand Power Solution





#### **Choose Base Silicon**





# **Design Your IC**





#### **On-Board Clocks**





On-board clock with 2 oscillators (500 kHz - 32

### **Drag and Drop Library Components**





### **Integrate More Rails**



Customize IC within minutes. This example includes:

• 1x 6 A synchronous buck regulator



## Wire Connections and Naming Signals





### **Power Component Options**





#### **Synchronous Buck Details**





#### **Bill of Materials**





### **Explore Detailed Component Parameters**





## Compensator Tuning and Stability Analysis





## **Efficiency Determination**



Inbuilt efficiency plots features:Eval board PCB parasitics



# Demo Example (8x8 Package IC)





#### IC Pinout View for Schematic Design





### **IC Package Thermal View**





#### **Auto Custom Datasheet Generation**





## Design Compilation and File Generation





**Additional Information** 

Website: <u>andapt.com</u>

Register: <u>andapt.com/register</u>

Datasheets: <u>andapt.com/docs</u>

• Demoboards: <u>andapt.com/software-tools</u>

Evaluation Board Video Tutorials

PMIC with Quad Bucks <u>AnD8400EB</u>

PMIC with DrMOS, Dual Bucks and LDOs <u>AnD7220EB</u>

About