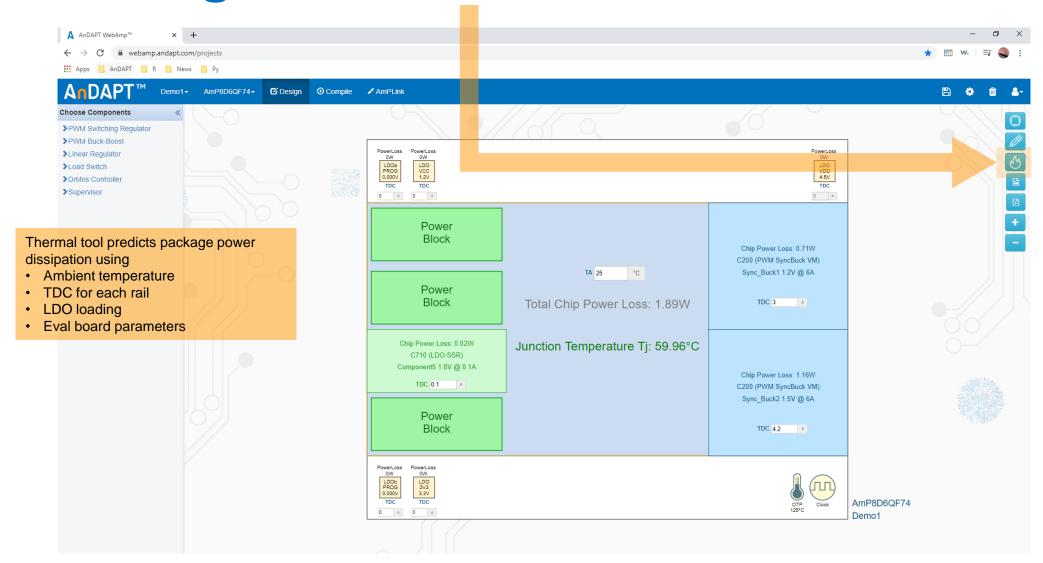

and Power Solution





#### **Choose Base Silicon**





# **Design Your IC**





#### **On-Board Clocks**





On-board clock with 2 oscillators (500 kHz - 32

### **Drag and Drop Library Components**





### **Integrate More Rails**



Customize IC within minutes. This example includes:

• 1x 6 A synchronous buck regulator



## Wire Connections and Naming Signals





### **Power Component Options**





#### **Synchronous Buck Details**





#### **Bill of Materials**





### **Explore Detailed Component Parameters**





## Compensator Tuning and Stability Analysis





## **Efficiency Determination**



Inbuilt efficiency plots features:Eval board PCB parasitics



# Demo Example (8x8 Package IC)





#### IC Pinout View for Schematic Design





### **IC Package Thermal View**





#### **Auto Custom Datasheet Generation**





## Design Compilation and File Generation





**Additional Information** 

Website: <u>andapt.com</u>

Register: <u>andapt.com/register</u>

Datasheets: <u>andapt.com/docs</u>

• Demoboards: <u>andapt.com/software-tools</u>

Evaluation Board Video Tutorials

PMIC with Quad Bucks <u>AnD8400EB</u>

PMIC with DrMOS, Dual Bucks and LDOs <u>AnD7220EB</u>

About AnDAPT: <u>AnDAPT\_Backgrounder</u>

Contact Sales: <u>mailto:sales@andapt.com</u>