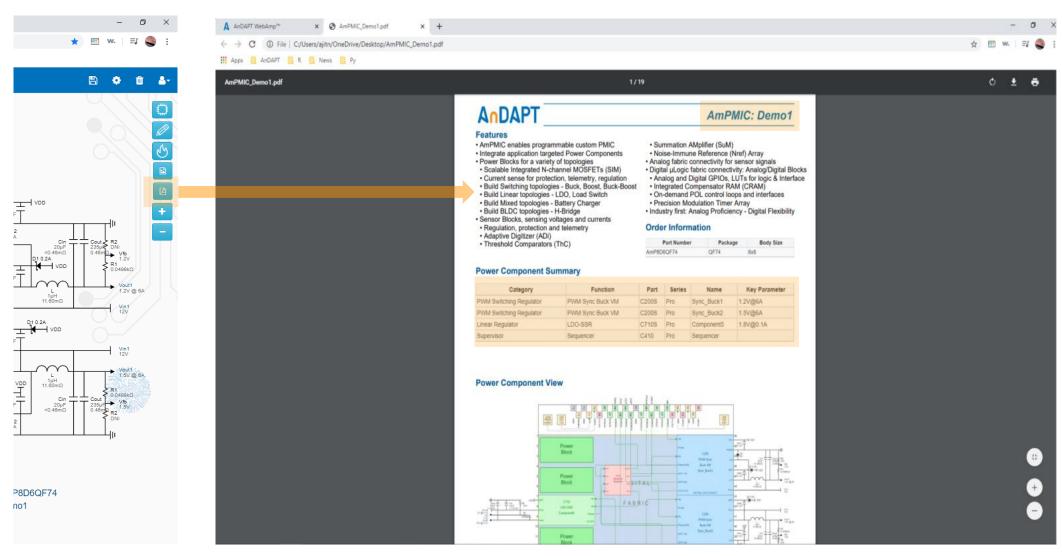

con**





# **Design Your IC**





#### **On-Board Clocks**





On-board clock with 2 oscillators (500 kHz - 32

### **Drag and Drop Library Components**





### **Integrate More Rails**



Customize IC within minutes. This example includes:

• 1x 6 A synchronous buck regulator



## Wire Connections and Naming Signals





### **Power Component Options**





#### **Synchronous Buck Details**





#### **Bill of Materials**





### **Explore Detailed Component Parameters**





## Compensator Tuning and Stability Analysis





## **Efficiency Determination**



Inbuilt efficiency plots features:Eval board PCB parasitics



# Demo Example (8x8 Package IC)





#### IC Pinout View for Schematic Design





### **IC Package Thermal View**





#### **Auto Custom Datasheet Generation**





## Design Compilation and File Generation





**Additional Information** 

Website: <u>andapt.com</u>

Register: <u>andapt.com/register</u>

Datasheets: <u>andapt.com/docs</u>

• Demoboards: <u>andapt.com/software-tools</u>

Evaluation Board Video Tutorials

PMIC with Quad Bucks <u>AnD8400EB</u>

PMIC with DrMOS, Dual Bucks and LDOs <u>AnD7220EB</u>

About AnDAPT: <u>AnDAPT\_Backgrounder</u>

Contact Sales: <u>mailto:sales@andapt.com</u>