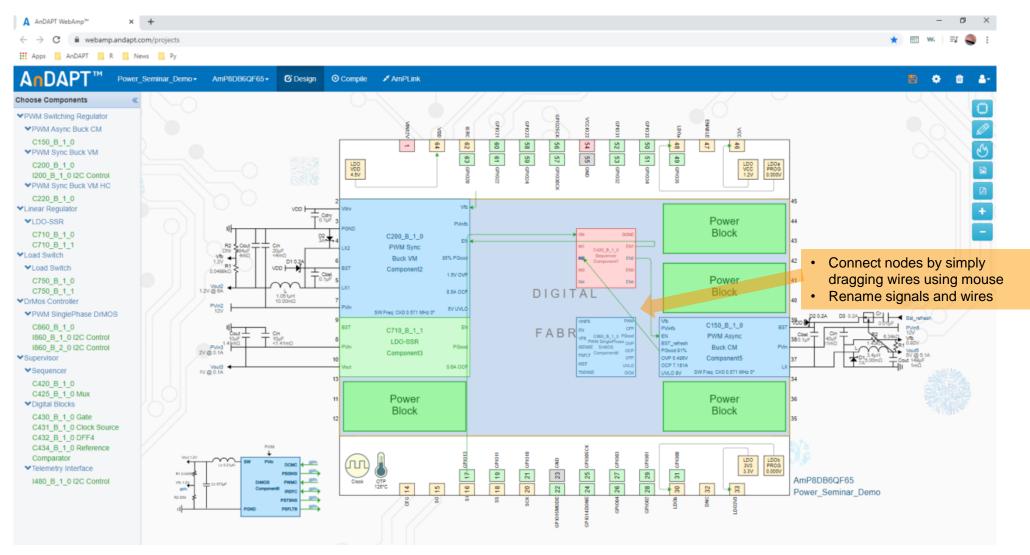

## **AnDAPT: Getting Started**





### WebAmp Access

Web Tools page gives access to:

- WebAdapter
- WebAmp
- · How to videos, guides and more





### WebAmp for On-Demand Power Solution





#### **Choose Base Silicon**





# **Design Your IC**





#### **On-Board Clocks**





On-board clock with 2 oscillators (500 kHz - 32

### **Drag and Drop Library Components**





### **Integrate More Rails**



Customize IC within minutes. This example includes:

• 1x 6 A synchronous buck regulator



## Wire Connections and Naming Signals





### **Power Component Options**





#### **Synchronous Buck Details**





#### **Bill of Materials**





### **Explore Detailed Component Parameters**





## Compensator Tuning and Stability Analysis





## **Efficiency Determination**



Inbuilt efficiency plots features:Eval board PCB parasitics



# Demo Example (8x8 Package IC)





#### IC Pinout View for Schematic Design





### **IC Package Thermal View**





#### **Auto Custom Datasheet Generation**





## Design Compilation and File Generation





**Additional Information** 

Website: <u>andapt.com</u>

Register: <u>andapt.com/register</u>

Datasheets: <u>andapt.com/docs</u>

• Demoboards: <u>andapt.com/software-tools</u>

Evaluation Board Video Tutorials

PMIC with Quad Bucks <u>AnD8400EB</u>

PMIC with DrMOS, Dual B