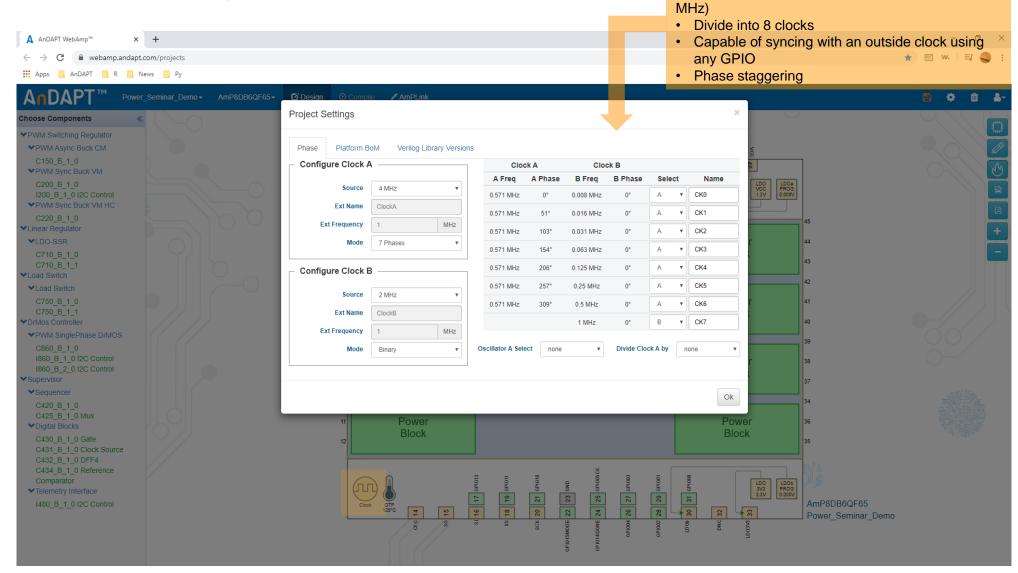

## **AnDAPT: Getting Started**





### WebAmp Access

Web Tools page gives access to:

- WebAdapter
- WebAmp
- · How to videos, guides and more





### WebAmp for On-Demand Power Solution





#### **Choose Base Silicon**





# **Design Your IC**





#### **On-Board Clocks**





On-board clock with 2 oscillators (500 kHz - 32

### **Drag and Drop Library Components**





### **Integrate More Rails**



Customize IC within minutes. This example includes:

• 1x 6 A synchronous buck regulator



## Wire Connections and Naming Signals





### **Power Component Options**





#### **Synchronous Buck Details**





#### **Bill of Materials**





### **Explore Detailed Component Parameters**





## Compensator Tuning and Stability Analysis





## **Efficiency Determination**



Inbuilt efficiency plots features:Eval board PCB parasitics



# Demo Example (8x8 Package IC)





#### IC Pinout View for Schematic Design





### **IC Package Thermal View**





#### **Auto Custom Datasheet Generation**





## Design Compilation and File Generation





**Additional