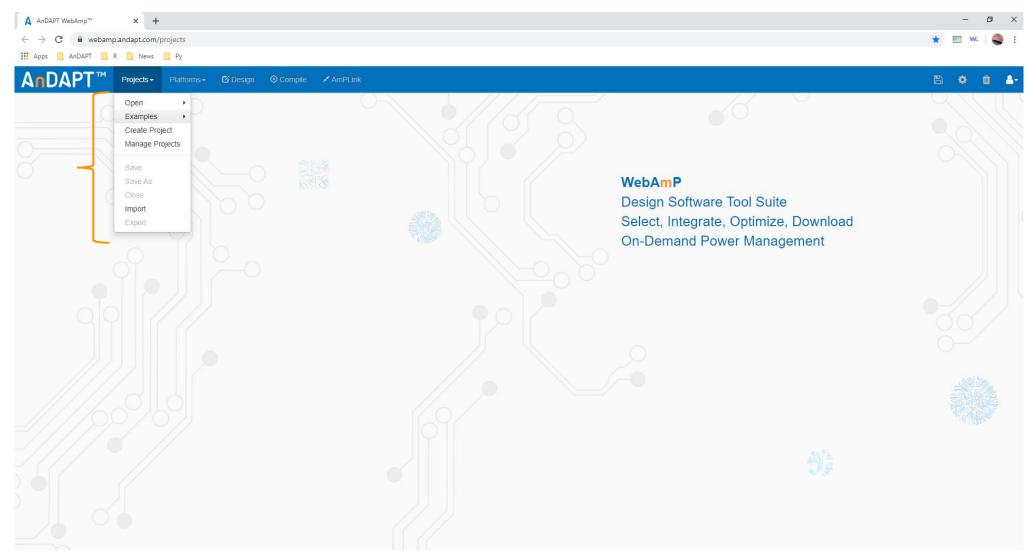

## **AnDAPT: Getting Started**





### WebAmp Access

Web Tools page gives access to:

- WebAdapter
- WebAmp
- · How to videos, guides and more





### WebAmp for On-Demand Power Solution





#### **Choose Base Silicon**





# **Design Your IC**





#### **On-Board Clocks**





On-board clock with 2 oscillators (500 kHz - 32

### **Drag and Drop Library Components**





### **Integrate More Rails**



Customize IC within minutes. This example includes:

• 1x 6 A synchronous buck regulator



## Wire Connections and Naming Signals





### **Power Component Options**





#### **Synchronous Buck Details**





#### **Bill of Materials**





### **Explore Detailed Component Parameters**





## Compensator Tuning and Stability Analysis





## **Efficiency Determination**



Inbuilt efficiency plots features:Eval board PCB parasitics



# Demo Example (8x8 Package IC)





#### IC Pinout View for Schematic Design





### **IC Package Thermal View**





#### **Auto Cust