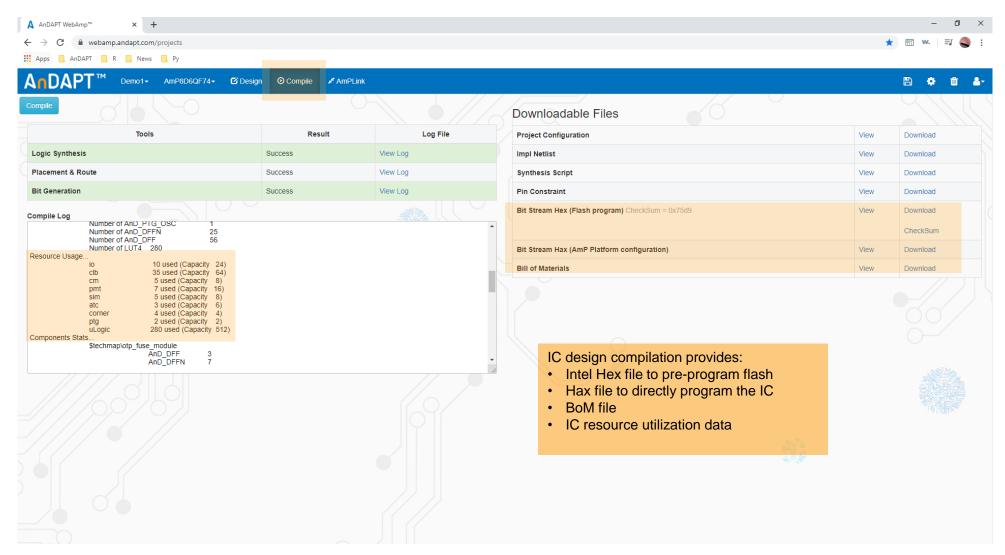

## Design Compilation and File Generation

**Additional Information** 

Website: <u>andapt.com</u>

Register: <u>andapt.com/register</u>

Datasheets: <u>andapt.com/docs</u>

• Demoboards: <u>andapt.com/software-tools</u>