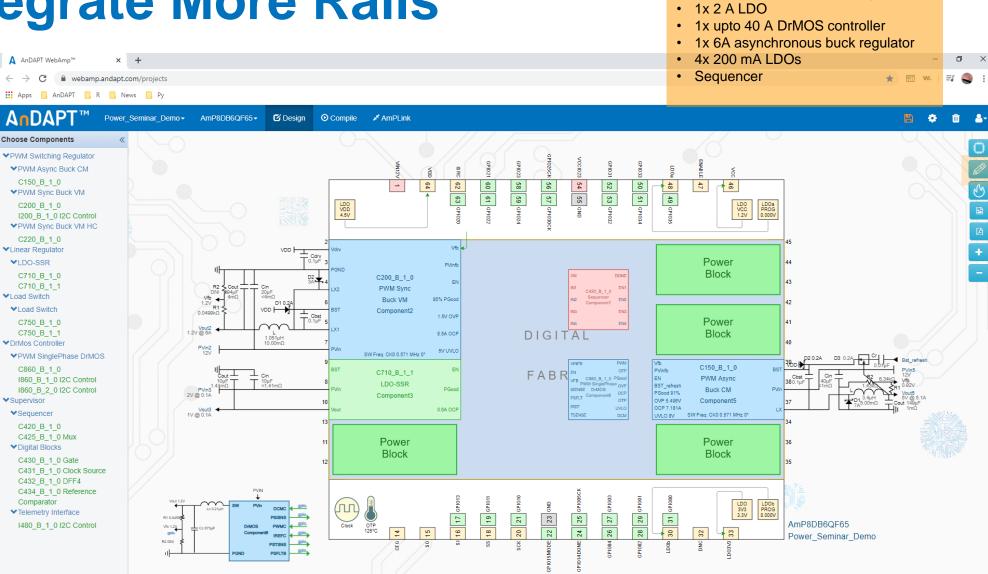

### **Integrate More Rails**

Customize IC within minutes. This example includes:

• 1x 6 A synchronous buck regulator