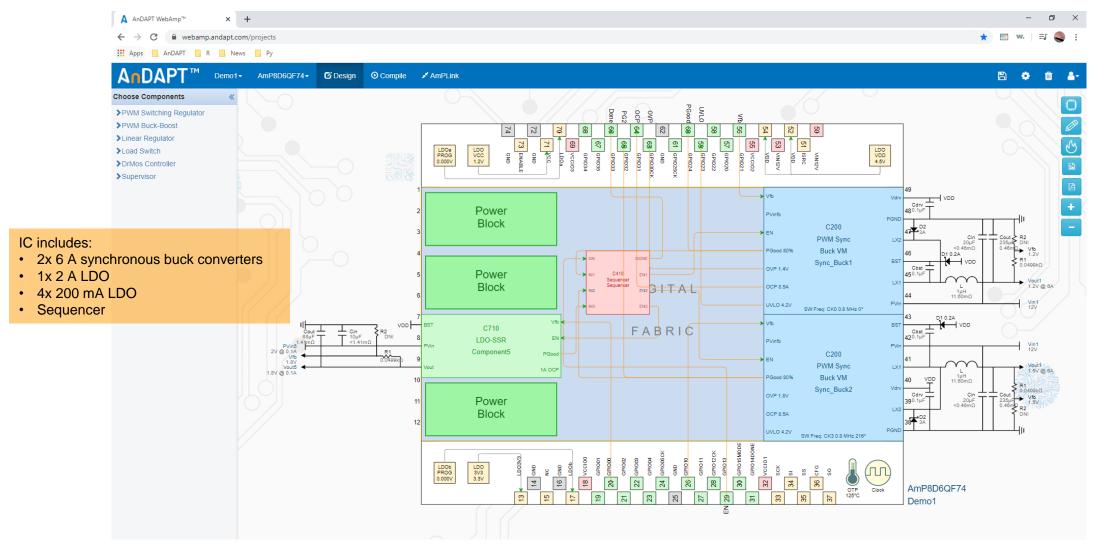

### **Integrate More Rails**

Customize IC within minutes. This example includes:

• 1x 6 A synchronous buck regulator