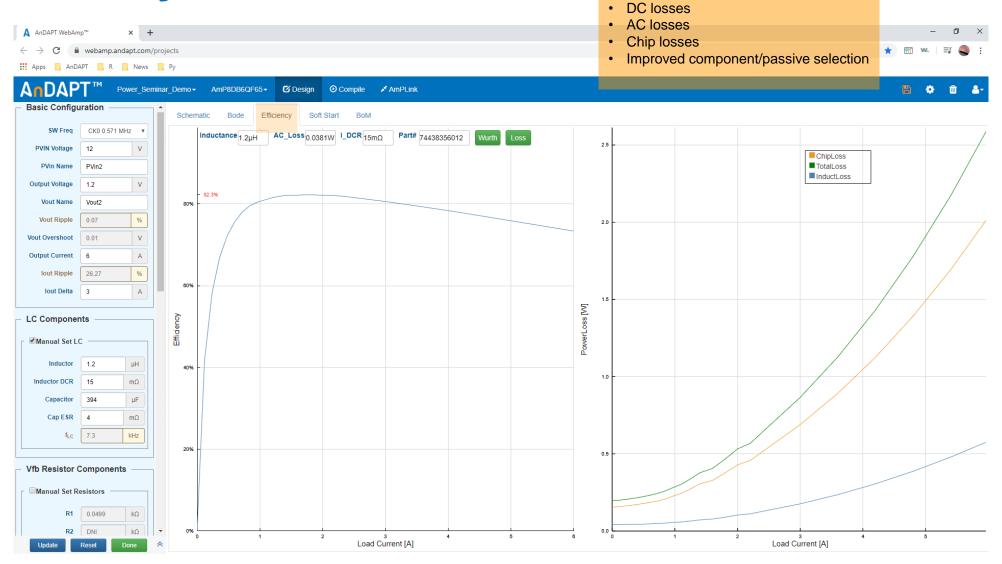

## **Efficiency Determination**

Inbuilt efficiency plots features:Eval board PCB parasitics