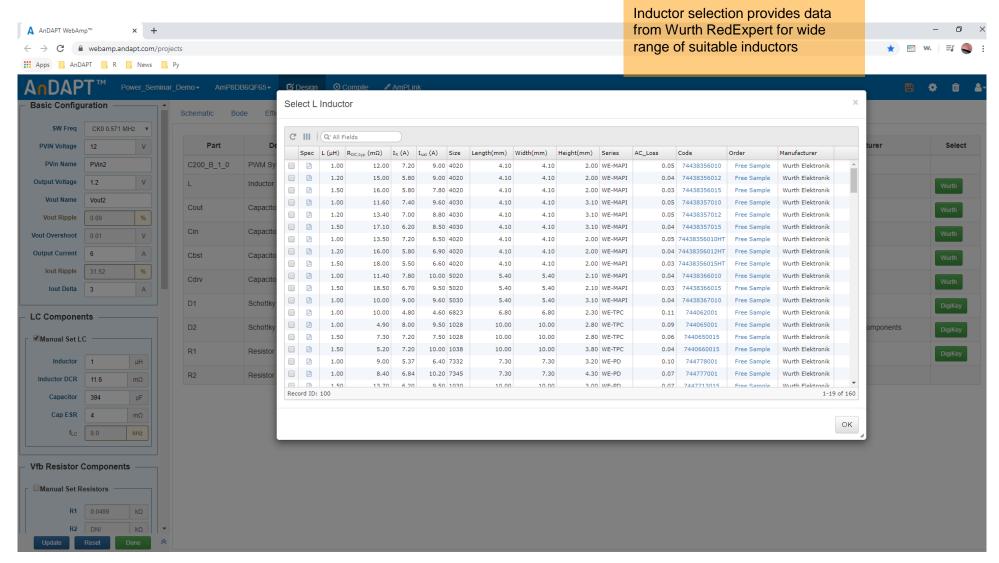

## **AnDAPT: Getting Started**





### WebAmp Access

Web Tools page gives access to:

- WebAdapter
- WebAmp
- · How to videos, guides and more





### WebAmp for On-Demand Power Solution





#### **Choose Base Silicon**





# **Design Your IC**





#### **On-Board Clocks**





On-board clock with 2 oscillators (500 kHz - 32

### **Drag and Drop Library Components**





### **Integrate More Rails**



Customize IC within minutes. This example includes:

• 1x 6 A synchronous buck regulator



## Wire Connections and Naming Signals





### **Power Component Options**





#### **Synchronous Buck Details**





#### **Bill of Materials**





### **Explore Detailed Component Parameters**





## Compensator Tuning and Stability Analysis





## **Efficiency Determination**



Inbuilt efficiency plots features:Eval board PCB parasitics



# Demo Example (8x8 Package IC)





#### IC Pinout View for Schematic Design





### **IC Package Thermal View**





#### **Auto Custom Datasheet Generation**





## Design Compilation and File Generation





**Additional Information** 

Website: <u>andapt.com</u>

Register: <u>andapt.com/register</u>

Datasheets: <u>andapt.com/docs</u>

• Demoboards: <u>andapt.com/software-tools</u>

Evaluation Board Video Tutorials

PMIC with Quad Bucks <u>AnD8400EB</u>

PMIC with DrMOS, Dual Bucks and LDOs <u>AnD7220EB</u>

About AnDAPT: <u>AnDAPT\_Backgrounder</u>

Contact Sales: <u>mailto:sales@andapt.com</u>