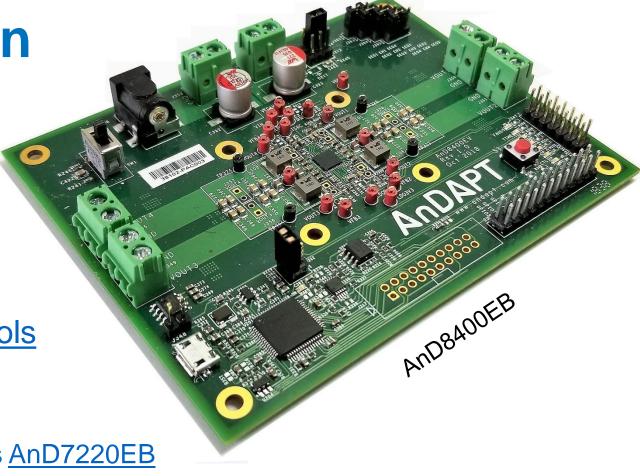

Evaluation Board Video Tutorials

PMIC with Quad Bucks <u>AnD8400EB</u>

PMIC with DrMOS, Dual Bucks and LDOs <u>AnD7220EB</u>

About AnDAPT: <u>AnDAPT\_Backgrounder</u>

Contact Sales: <u>mailto:sales@andapt.com</u>