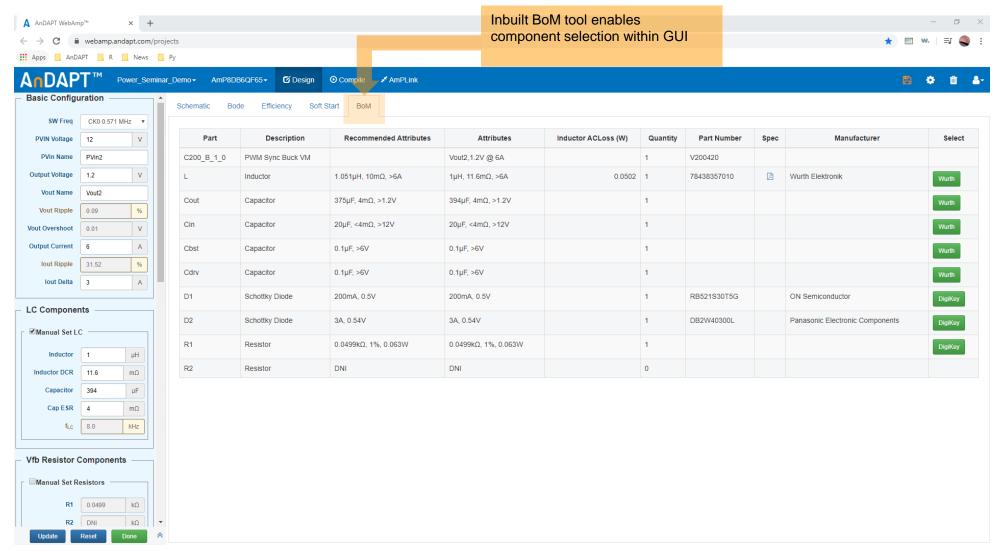

## **AnDAPT: Getting Started**





### WebAmp Access

Web Tools page gives access to:

- WebAdapter
- WebAmp
- · How to videos, guides and more





### WebAmp for On-Demand Power Solution





#### **Choose Base Silicon**





# **Design Your IC**





#### **On-Board Clocks**





On-board clock with 2 oscillators (500 kHz - 32

### **Drag and Drop Library Components**





### **Integrate More Rails**



Customize IC within minutes. This example includes:

• 1x 6 A synchronous buck regulator



## Wire Connections and Naming Signals





### **Power Component Options**





#### **Synchronous Buck Details**





#### **Bill of Materials**





### **Explore Detailed Component Parameters**





## Compensator Tuning and Stability Analysis





## **Efficiency Determination**



Inbuilt efficiency plots features:Eval board PCB parasitics



# Demo Example (8x8 Package IC)





#### IC Pinout View for Schematic Design





### **IC Package Thermal View**





#### **Auto Custom Datasheet Generation**





## Design Compilation and File Generation





**Additional Information** 

Website: <u>andapt.com</u>

Register: <u>andapt.com/register</u>

Datasheets: <u>andapt.com/docs</u>

• Demoboards: <u>andapt.com/software-tools</u>

Evaluation Board Video Tutorials

PMIC with Quad Bucks <u>AnD8400EB</u>

PMIC with DrMOS, Dual Bucks and LDOs <u>AnD7220EB</u>

About AnDAPT: <u>AnDAPT\_Backgrounder</u>

Contact Sales: <u>mailto:sales@an