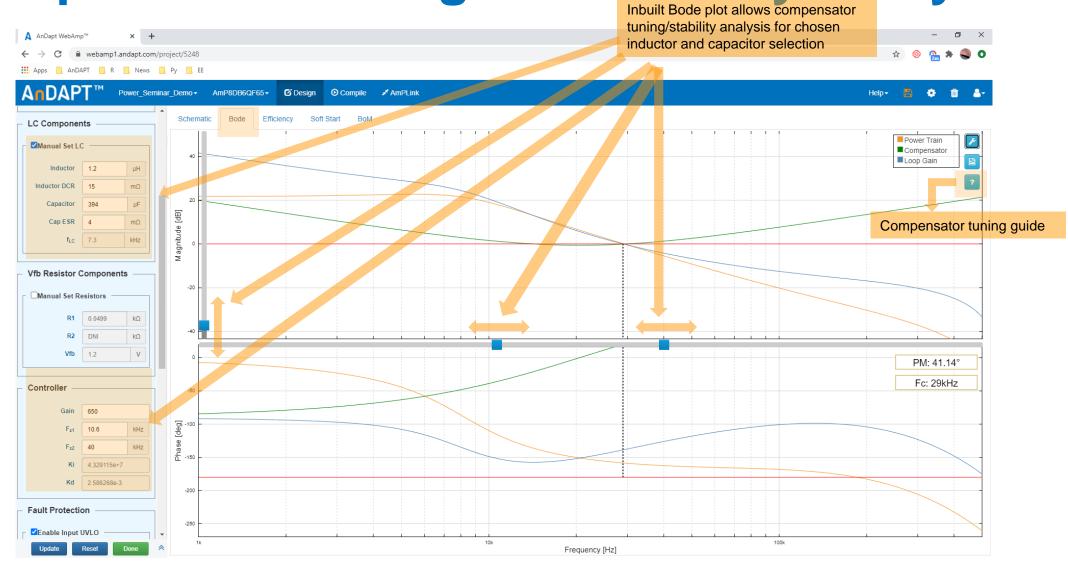

## **AnDAPT: Getting Started**





### WebAmp Access

Web Tools page gives access to:

- WebAdapter
- WebAmp
- · How to videos, guides and more





### WebAmp for On-Demand Power Solution





#### **Choose Base Silicon**





# **Design Your IC**





#### **On-Board Clocks**





On-board clock with 2 oscillators (500 kHz - 32

### **Drag and Drop Library Components**





### **Integrate More Rails**



Customize IC within minutes. This example includes:

• 1x 6 A synchronous buck regulator



## Wire Connections and Naming Signals





### **Power Component Options**





#### **Synchronous Buck Details**





#### **Bill of Materials**





### **Explore Detailed Component Parameters**





## Compensator Tuning and Stability Analysis





## **Efficiency Determination**



Inbuilt efficiency plots features:Eval board PCB parasitics



# Demo Example (8x8 Package IC)





#### IC Pinout View for Schematic Design





### **IC Package Thermal View**





#### **Auto Custom Datasheet Generation**





## Design Compilation and File Generation





**Additional Information** 

Website: <u>andapt.com</u>

Register: <u>andapt.com/register</u>

Datasheets: <u>andapt.com/docs</u>

• Demoboards: <u>andapt.com/software-tools</u>

Evaluation Board Video Tutorials

PMIC with Quad Bucks <u>AnD8400EB</u>

PMIC with DrMOS, Dual Bucks and LDOs <u>AnD7220EB</u>

About AnDAPT: <u>AnDAPT\_Backgrounder</u>

Contact Sales: <u>mailto:sales@andapt.com</u>