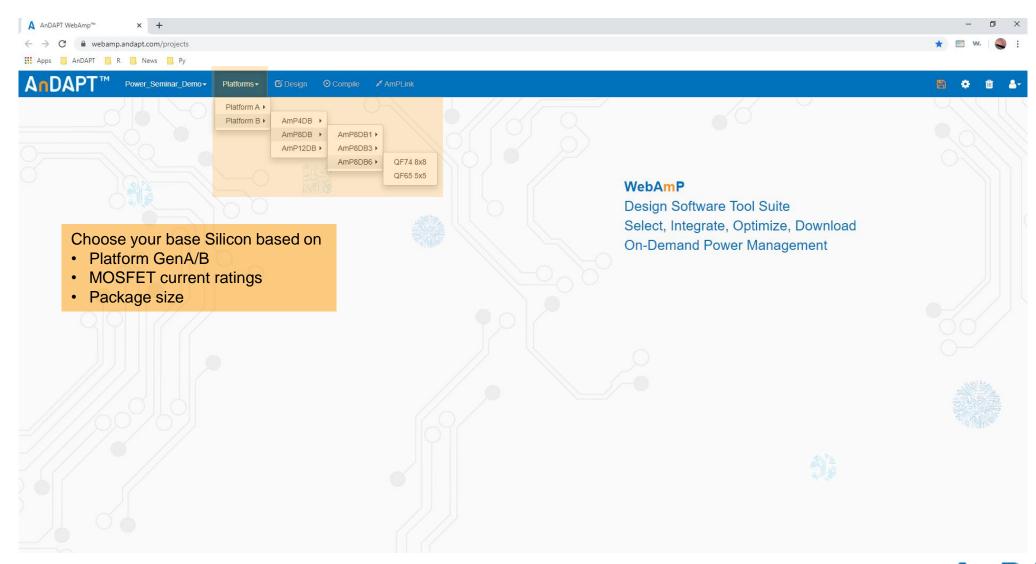

## **AnDAPT: Getting Started**





### WebAmp Access

Web Tools page gives access to:

- WebAdapter
- WebAmp
- · How to videos, guides and more





### WebAmp for On-Demand Power Solution





#### **Choose Base Silicon**





# **Design Your IC**





#### **On-Board Clocks**





On-board clock with 2 oscillators (500 kHz - 32

### **Drag and Drop Library Components**





### **Integrate More Rails**



Customize IC within minutes. This example includes:

• 1x 6 A synchronous buck regulator



## Wire Connections and Naming Signals





### **Power Component Options**





#### **Synchronous Buck Details**





#### **Bill of Materials**





### **Explore Detailed Component Parameters**





## Compensator Tuning and Stability Analysis





## **Efficiency Determination**



Inbuilt efficiency plots features:Eval board PCB parasitics



# Demo Example (8x8 Package IC)





#### IC Pinout View for Schematic Design





### **IC Package Thermal View**





#### **Auto Custom Datasheet Generation**





##