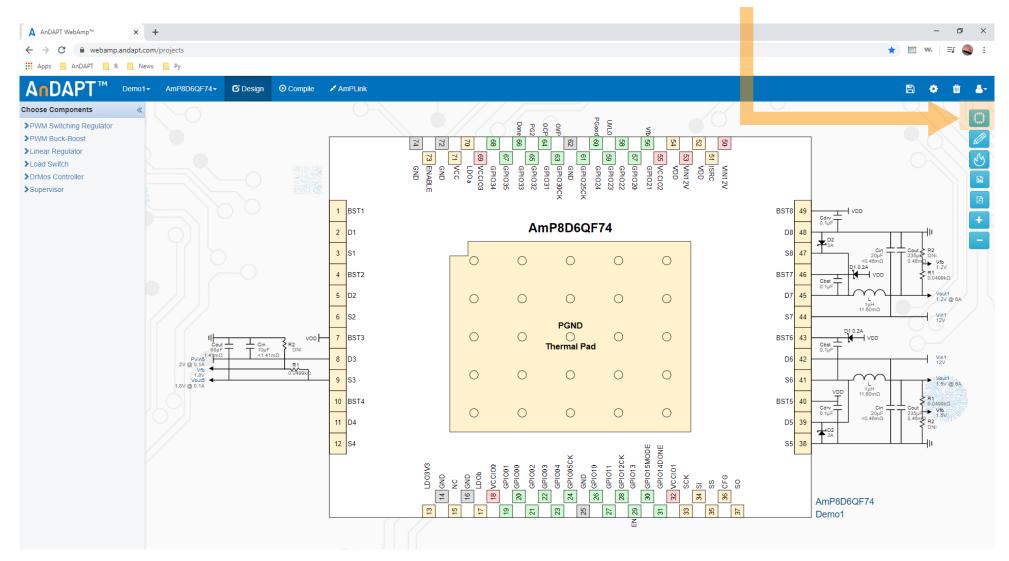

s and more





### WebAmp for On-Demand Power Solution





#### **Choose Base Silicon**





# **Design Your IC**





#### **On-Board Clocks**





On-board clock with 2 oscillators (500 kHz - 32

### **Drag and Drop Library Components**





### **Integrate More Rails**



Customize IC within minutes. This example includes:

• 1x 6 A synchronous buck regulator



## Wire Connections and Naming Signals





### **Power Component Options**





#### **Synchronous Buck Details**





#### **Bill of Materials**





### **Explore Detailed Component Parameters**





## Compensator Tuning and Stability Analysis





## **Efficiency Determination**



Inbuilt efficiency plots features:Eval board PCB parasitics



# Demo Example (8x8 Package IC)





#### IC Pinout View for Schematic Design





### **IC Package Thermal View**





#### **Auto Custom Datasheet Generation**





## Design Compilation and File Generation





**Additional Information** 

Website: <u>andapt.com</u>

Register: <u>andapt.com/register</u>

Datasheets: <u>andapt.com/docs</u>

• Demoboards: <u>andapt.com/software-tools</u>

Evaluation Board Video Tutorials

PMIC with Quad Bucks <u>AnD8400EB</u>

PMIC with DrMOS, Dual Bucks and LDOs <u>AnD7220EB</u>

About AnDAPT: <u>AnDAPT\_Backgrounder</u>

Contact Sales: <u>mailto:sales@andapt.com</u>